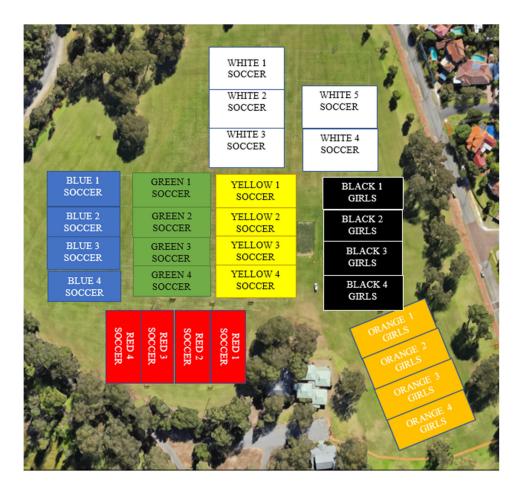

# OF Ø

Year 7 Girls Soccer Lightning Carnival Monday 8th May 2023 Alderbury Reserve

# ACC 2023 LIGHTNING CARNIVAL | MONDAY, 8th May 2023 ALDERBURY RESERVE

| BLACK POOL Unnamed team = | BYE round |  |
|---------------------------|-----------|--|
| ROUND 1 - 10:30           | FIELD     |  |
| MER 3 v MER 1             | BLACK 1   |  |
| UFC 1 v HCC 1             | BLACK 2   |  |
| LCC 1 v SVA 1             | BLACK 3   |  |
| SBC 1 v PCA 1             | BLACK 4   |  |
| ROUND 2 - 11:00           | FIELD     |  |
| MBC 1 v UFC 1             | BLACK 1   |  |
| SVA 1 v MER 3             | BLACK 2   |  |
| HCC 1 v SBC 1             | BLACK 3   |  |
| PCA 1 v LCC 1             | BLACK 4   |  |
| ROUND 3 - 11:30           | FIELD     |  |
| MER 1 v SVA 1             | BLACK 1   |  |
| SBC 1 v MBC 1             | BLACK 2   |  |
| MER 3 v PCA 1             | BLACK 3   |  |
| LCC 1 v HCC 1             | BLACK 4   |  |
| LUNCH   12:00 - 12:30     |           |  |
| ROUND 4 - 12:30           | FIELD     |  |
| UFC 1 v SBC 1             | BLACK 1   |  |
| PCA 1 v MER 1             | BLACK 2   |  |
| MBC 1 v LCC 1             | BLACK 3   |  |
| HCC 1 v MER 3             | BLACK 4   |  |

| ORANGE POOL                       |          |  |
|-----------------------------------|----------|--|
| ROUND 5 - 13:00 (Socktober round) | FIELD    |  |
| ASC 1 v TKC 1                     | ORANGE 1 |  |
| KOL 1 v PCA 2                     | ORANGE 2 |  |
| MER 2 v SBC 3                     | ORANGE 3 |  |
| SBC 2 v CGS 1                     | ORANGE 4 |  |
| ROUND 6 - 13:30                   | FIELD    |  |
| PCA 2 v ASC 1                     | ORANGE 1 |  |
| SBC 3 v TKC 1                     | ORANGE 2 |  |
| CGS 1 v KOL 1                     | ORANGE 3 |  |
| SBC 2 v MER 2                     | ORANGE 4 |  |

| ORANGE POOL                 |          |  |
|-----------------------------|----------|--|
| ROUND 1 - 10:30             | FIELD    |  |
| ASC1 v CGS 1                | ORANGE 1 |  |
| SBC 3 v SBC 2               | ORANGE 2 |  |
| PCA 2 v MER 2               | PURPLE 3 |  |
| TKC 1 v KOL 1               | ORANGE 4 |  |
| ROUND 2 - 11:00             | FIELD    |  |
| SBC 2 v ASC 1               | ORANGE 1 |  |
| MER 2 v CGS 1               | ORANGE 2 |  |
| KOL 1 v SBC 3               | ORANGE 3 |  |
| TKC 1 v PCA 2               | ORANGE 4 |  |
| ROUND 3 - 11:30             | FIELD    |  |
| ASC 1 v MER 2               | ORANGE 1 |  |
| SBC 2 v KOL 1               | ORANGE 2 |  |
| CGS 1 v TKC 1               | ORANGE 3 |  |
| SBC 3 v PCA 2               | ORANGE 4 |  |
| LUNCH BREAK   12:00 - 12:30 |          |  |
| ROUND 4 - 12:30             | FIELD    |  |
| KOL 1 v ASC 1               | ORANGE 1 |  |
| TKC 1 v MER 2               | ORANGE 2 |  |
| PCA 2 v SBC 2               | ORANGE 3 |  |
| SBC 3 v CGS 1               | ORANGE 4 |  |

| BLACK POOL Unnamed team = BYE round |         |  |
|-------------------------------------|---------|--|
| ROUND 5 - 13:00 (Socktober round)   | FIELD   |  |
| PCA 1 v SVA 1                       | BLACK 1 |  |
| UFC 1 v LCC 1                       | BLACK 2 |  |
| HCC 1 v MER 1                       | BLACK 3 |  |
| MBC 1 v MER 3                       | BLACK 4 |  |
| ROUND 6 - 13:30                     | FIELD   |  |
| LCC 1 v SBC 1                       | BLACK 1 |  |
| SVA 1 v HCC 1                       | BLACK 2 |  |
| MER 3 v UFC 1                       | BLACK 3 |  |
| MER 1 v MBC 1                       | BLACK 4 |  |